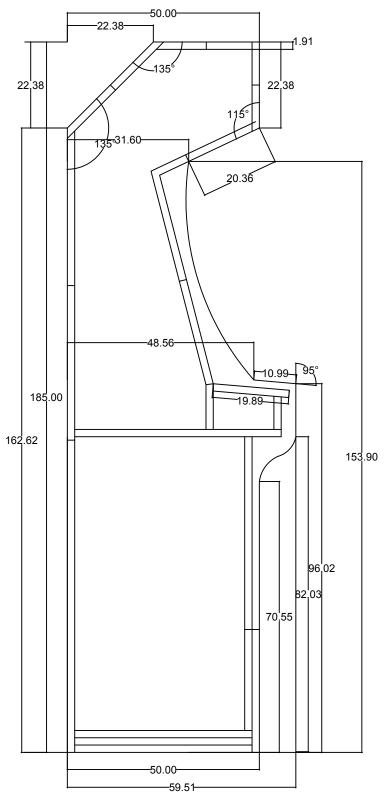

Measure and then cut out the panels to fit your build.

Your panels may be slightly different but use these plans as a starting point for your project!

These plans are provided FREE but donations are gladly accepted -Mike.
youtube.com/webuildstuff

## Side Panel with layout

PRODUCED BY AN AUTODESK STUDENT VERSION