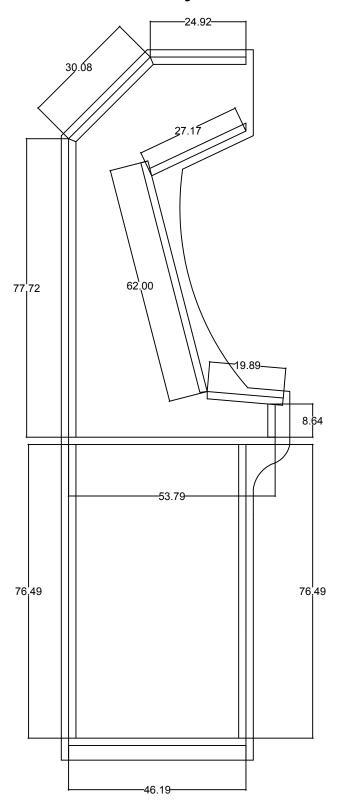

Measure and then cut out the panels to fit your build.

Your panels may be slightly different but use these plans as a starting point for your project!

These plans are provided FREE but donations are gladly accepted -Mike.
youtube.com/webuildstuff

## Side Panel with layout

PRODUCED BY AN AUTODESK STUDENT VERSION