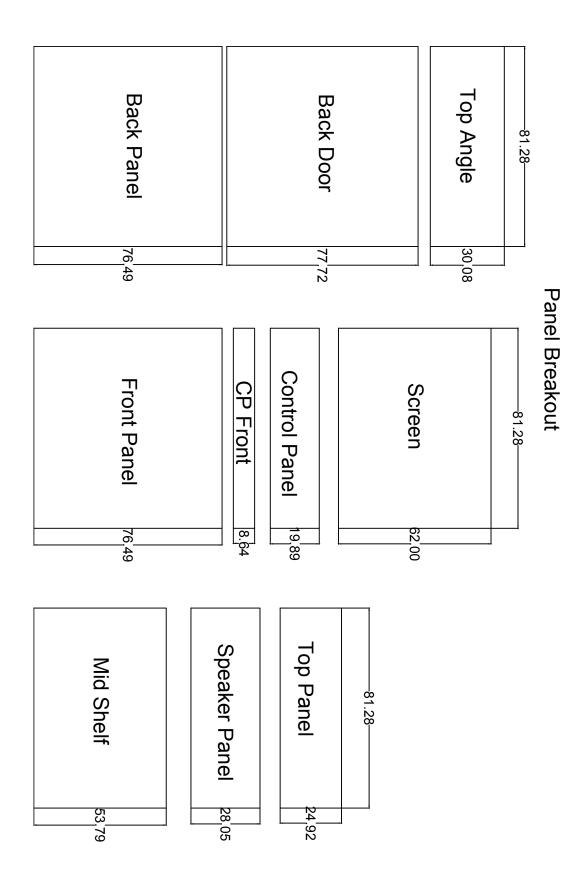

Material: 3/4" Medium Density Fiberboard (MDF)

Each build will be unique and have small variations -Cut to fit your build.

PRODUCED BY AN AUTODESK STUDENT VERSION

I recommend Cutting your Side Panels first and drawing out the location of all pieces and your blocking.

Measure and then cut out the panels to fit your build.

Your panels may be slightly different but use these plans as a starting point for your project!

These plans are provided FREE but donations are gladly accepted -Mike.
youtube.com/webuildstuff

## PRODUCED BY AN AUTODESK STUDENT VERSION



PRODUCED BY AN AUTODESK STUDENT VERSION

## Panel layout



PRODUCED BY AN AUTODESK STUDENT VERSION

## Side Panel with layout



PRODUCED BY AN AUTODESK STUDENT VERSION

## PRODUCED BY AN AUTODESK STUDENT VERSION



PRODUCED BY AN AUTODESK STUDENT VERSION