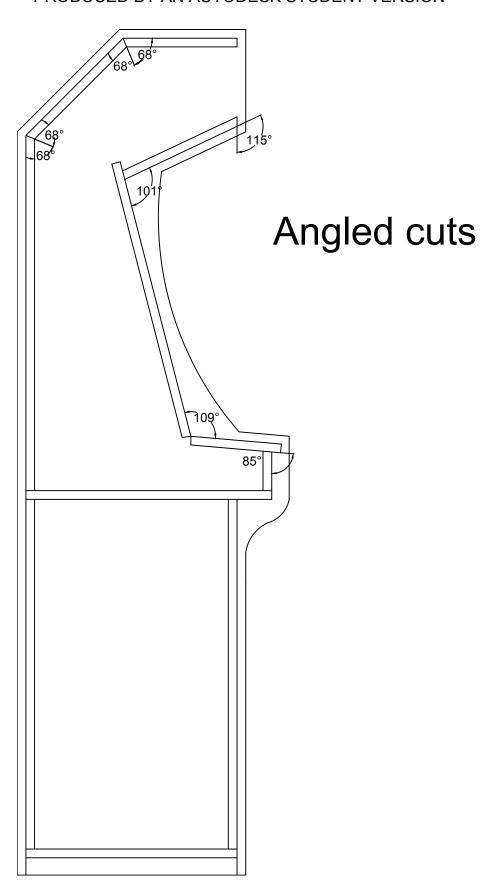

Material: 3/4" Medium Density Fiberboard (MDF)

Each build will be unique and have small variations -Cut to fit your build.

PRODUCED BY AN AUTODESK STUDENT VERSION

I recommend Cutting your Side Panels first and drawing out the location of all pieces and your blocking.

## Side Panel with layout

PRODUCED BY AN AUTODESK STUDENT VERSION